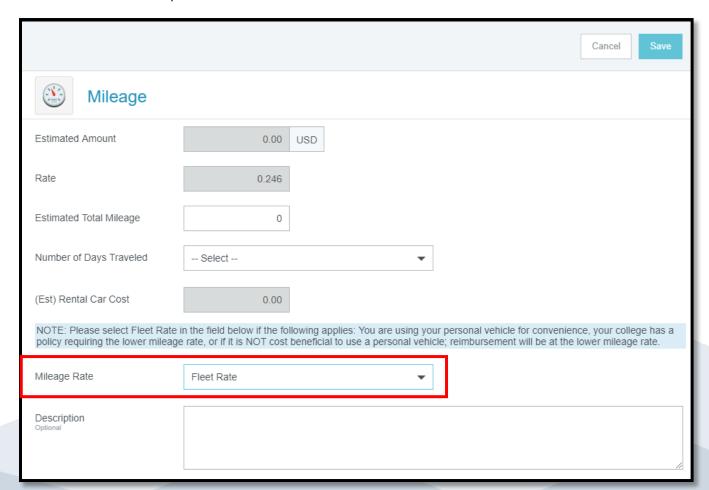

## **ENHANCEMENT RELEASE**

Fleet Rate option available in the Pre-approval Report Mileage expense screen allowing travelers to estimate their mileage expenses at the Fleet (lower) Rate OR the IRS (higher) Rate.

Please select the Fleet Rate option when any of the following conditions apply:

- College policy requires Fleet Rate
- Personal vehicle elected as a matter of convenience
- Not cost beneficial to use personal vehicle