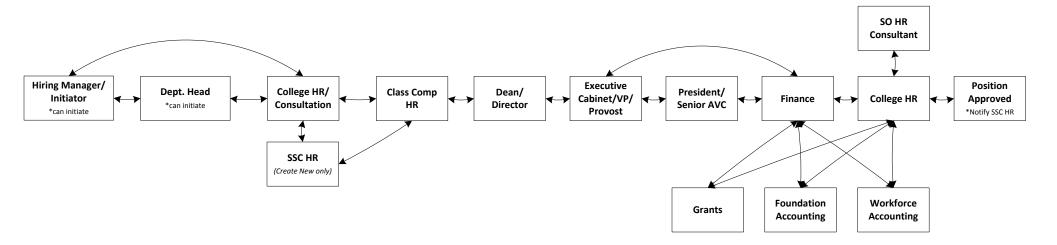

# **Classified/Wage/Faculty Position Workflow**

#### **User Types**

\* All workflows have Group Member Prompt

Hiring Manager/Initiator - Personal Scope

**Dept. Head – Department Scope** 

SSC HR - Organizational Scope

**College HR – College Scope** 

System Administrator - Organizational Scope

Class Comp HR - College Scope

**Dean/Director – Department Scope** 

**Executive Cabinet/VP/Provost – Department Scope** 

**President/Senior AVC – Department Scope** 

Finance - College Scope

**Grants - College Scope** 

**Foundation Accounting - College Scope** 

**Workforce Accounting - College Scope** 

**SO HR Consultant – Organizational Scope** 

Financial Aid – College Scope (For FWS positions only)

- Classified Managed
- Faculty Managed
- Wage Managed
- Adjunct
- Work Study