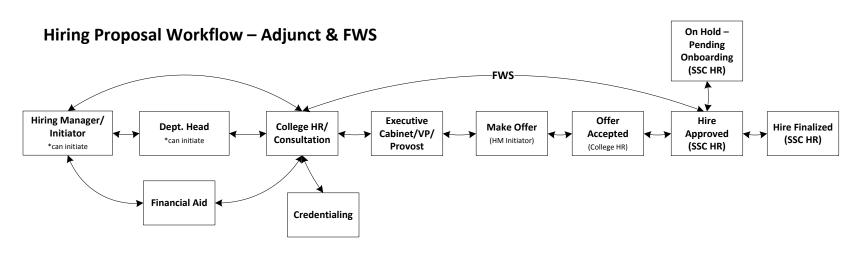

# **Classified/Wage/Faculty Position Workflow**



## Classified/Faculty/Wage Posting Workflow









## **FWS & Adjunct Posting Workflow**



#### **FWS & Adjunct Applicant Process and Hiring Proposal**

\*Hiring Manager





#### **User Types**

\* All workflows have Group Member Prompt

Hiring Manager/Initiator - Personal Scope

**Dept. Head – Department Scope** 

SSC HR - Organizational Scope

**College HR – College Scope** 

System Administrator - Organizational Scope

Class Comp HR - College Scope

**Dean/Director – Department Scope** 

**Executive Cabinet/VP/Provost – Department Scope** 

**President/Senior AVC – Department Scope** 

Finance - College Scope

**Grants - College Scope** 

**Foundation Accounting - College Scope** 

**Workforce Accounting - College Scope** 

**SO HR Consultant – Organizational Scope** 

Financial Aid – College Scope (For FWS positions only)

- Classified Managed
- Faculty Managed
- Wage Managed
- Adjunct
- Work Study