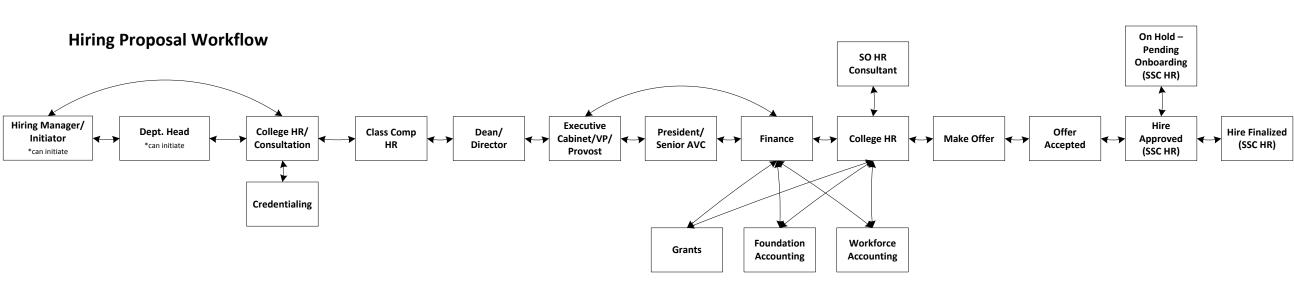

# **Classified/Wage/Faculty Position Workflow**



## Classified/Faculty/Wage Posting Workflow









## **FWS & Adjunct Posting Workflow**



#### **FWS & Adjunct Applicant Process and Hiring Proposal**

\*Hiring Manager





#### **User Types**

\* All workflows have Group Member Prompt

Hiring Manager/Initiator - Personal Scope

**Dept. Head – Department Scope** 

SSC HR - Organizational Scope

**College HR – College Scope** 

System Administrator - Organizational Scope

Class Comp HR - College Scope

**Dean/Director – Department Scope** 

**Executive Cabinet/VP/Provost – Department Scope** 

**President/Senior AVC – Department Scope** 

Finance - College Scope

**Grants - College Scope** 

**Foundation Accounting - College Scope** 

**Workforce Accounting - College Scope** 

**SO HR Consultant – Organizational Scope** 

Financial Aid – College Scope (For FWS positions only)

- Classi