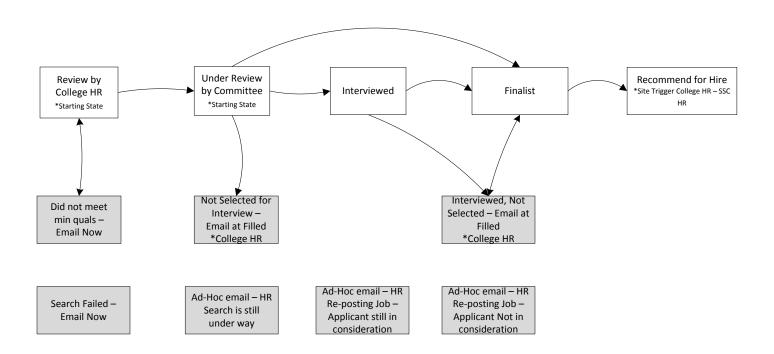

# **Classified/Wage/Faculty Position Workflow**



## Classified/Faculty/Wage Posting Workflow









## **FWS & Adjunct Posting Workflow**



#### **FWS & Adjunct Applicant Process and Hiring Proposal**

\*Hiring Manager





#### **User Types**

\* All workflows have Group Member Prompt

Hiring Manager/Initiator - Personal Scope

**Dept. Head – Department Scope** 

SSC HR - Organizational Scope

**College HR – College Scope** 

System Administrator - Organizational Scope

Class Comp HR - College Scope

**Dean/Director – Department Scope** 

**Executive Cabinet/VP/Provost – Department Scope** 

**President/Senior AVC – Department Scope** 

Finance - College Scope

**Grants - College Scope** 

**Foundation Accounting - College Scope** 

**Workforce Accounting - College Scope** 

**SO HR Consultant – Organizational Scope** 

Financial Aid – College Scope (For FWS positions only)

- Classified Managed
- Faculty Managed
- Wage Managed
- Adjunct
- Work Study