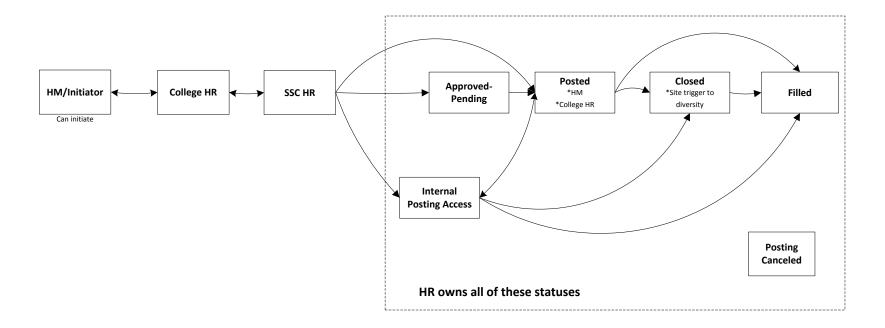

# **Classified/Wage/Faculty Position Workflow**



## Classified/Faculty/Wage Posting Workflow









## **FWS & Adjunct Posting Workflow**



#### **FWS & Adjunct Applicant Process and Hiring Proposal**

\*Hiring Manager





#### **User Types**

\* All workflows have Group Member Prompt

Hiring Manager/Initiator - Personal Scope

**Dept. Head – Department Scope** 

SSC HR - Organizational Scope

**College HR – College Scope** 

System Administrator - Organizational Scope

Class Comp HR - College Scope

**Dean/Director – Department Scope** 

**Executive Cabinet/VP/Provost – Department Scope** 

**President/Senior AVC – Department Scope** 

Finance - College Scope

**Grants - College Scope** 

**Foundation Accounting - College Scope** 

**Workforce Accounting - College Scope** 

**SO HR Consultant – Organizational Scope** 

Financial Aid – College Scope (For FWS positions only)

- Classified Managed
- Faculty Managed
- Wage Man