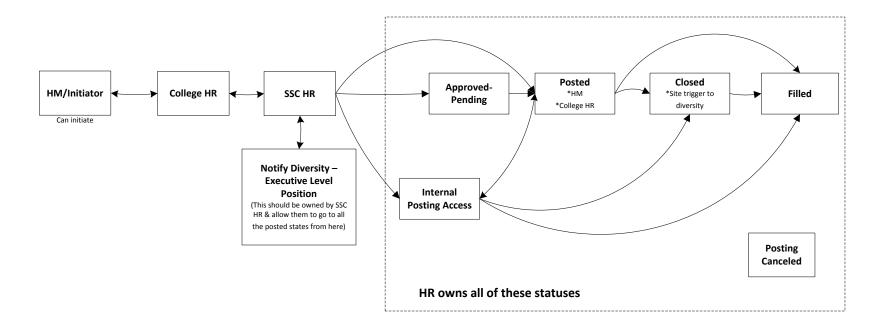

# **Classified/Wage/Faculty Position Workflow**



## Classified/Faculty/Wage Posting Workflow









## **FWS & Adjunct Posting Workflow**



#### **FWS & Adjunct Applicant Process and Hiring Proposal**

\*Hiring Manager





#### **User Types**

\* All workflows have Group Member Prompt

Hiring Manager/Initiator - Personal Scope

**Dept. Head – Department Scope** 

SSC HR - Organizational Scope

**College HR – College Scope** 

System Administrator - Organizational Scope

Class Comp HR - College Scope

**Dean/Director – Department Scope** 

**Executive Cabinet/VP/Provost – Department Scope** 

**President/Senior AVC – Department Scope** 

Finance - College Scope

**Grants - College Scope** 

**Foundation Accounting - College Scope** 

**Workforce Accounting - College Scope** 

**SO HR Consultant – Organizational Scope** 

Financial Aid – College Scope (For FWS positions only)

-